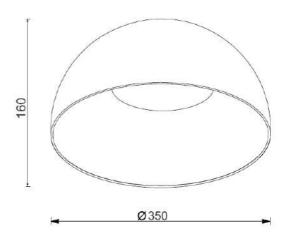

## ID: 130010

TYPE AS CEILING

| FINISH       | WHITE,GOLD             |
|--------------|------------------------|
| MATERIAL     | STEEL,PS               |
| DIMENSIONS   | DIAM: 350mm x H: 160mm |
| LIGHT SOURCE | LED                    |
| WATTAGE      | 24W                    |
| ССТ          | 3000К/4000К            |
| DIMMABLE     | DIMMABLE               |
| WARRANTY     | 5 YEARS                |

## DESCRIPTION

Alina Led White Gold (inner) Ceiling Light 24W 3000K/4000K Diam: 350mm x H: 160mm Dim

u

а

t

**Disclaimer:** Product colour may slightly vary due to photographic lighting sources, your monitor settings and other similar factors. For more details, please visit: https://www.aboutspace.net.au/pages/terms-conditions