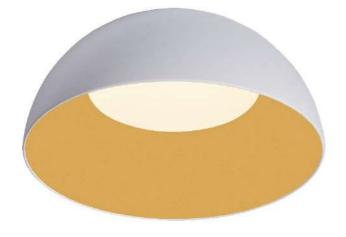

## ALINA 350 3K/4K WH

## ID: 130010

TYPE AS CEILING

| FINISH       | WHITE,GOLD             |
|--------------|------------------------|
| MATERIAL     | STEEL,PS               |
| DIMENSIONS   | DIAM: 350mm x H: 160mm |
| LIGHT SOURCE | LED                    |
| WATTAGE      | 24W                    |
| ССТ          | 3000К/4000К            |
| DIMMABLE     | DIMMABLE               |
| WARRANTY     | 5 YEARS                |

## DESCRIPTION

Alina Led White Gold (inner) Ceiling Light 24W 3000K/4000K Diam: 350mm x H: 160mm Dim

u

а

t

**Disclaimer:** Product colour may slightly vary due to photographic lighting sources, your monitor settings and other similar factors. For more details, please visit: https://www.aboutspace.net.au/pages/terms-conditions